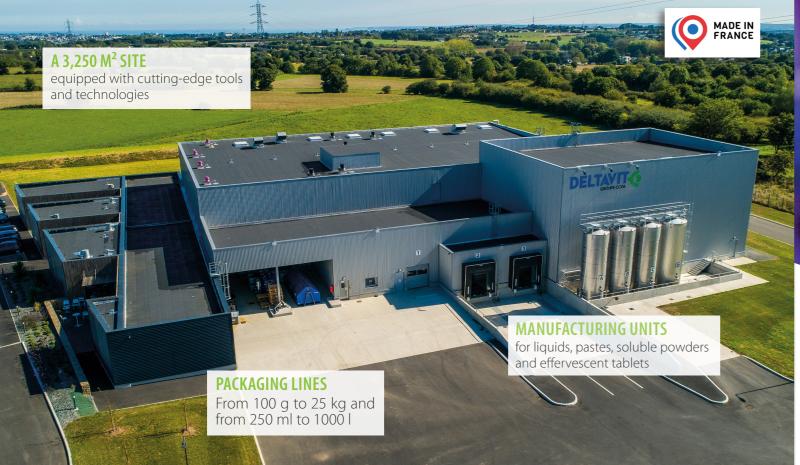

s with research organizations, the technical and innovative products of the CCPA GROUP and DELTAVIT are **tested and validated to meet all** requirements.

#### **DELTAVIT, THE EXPERT IN FARM SPECIALITIES**

DELTAVIT offers a wide choice of solutions adapted to all farming issues:

- Nutritional solutions to be distributed in rations, in water or directly to animals (complementary feed, complementary dietetic feed, mineral feed, etc.).
- Nutritional solutions in shaping to meet all expectations.
- o Farm analyzes, audits and diagnostics intended to assess the condition of the animals and their needs.
- Hygiene solutions for water treatment but also for cleaning and disinfection of buildings, equipment and vehicles.

#### AN INDUSTRIAL SITE DEDICATED TO THE MANUFACTURE OF FARM SPECIALTIES





# DELTAVIT-6 **OUR SELECTION**

#### **DELTA® ELECTRO BOOST**

# The product with 3 effects: **Boost + Digestive Comfort + Electrolytes**

- SPC wheat, citric acid
- Particularly stimulating for weak piglets
- A unique salty, sweet, and sour taste

25-kg - Powder - From the first days of life until the end of post-weaning: 10 to 15 g/d. Use pure, diluted, dry or as a porridge



Compatible with all piglet feeds.



# Also effective on young ruminants.

#### **DELTA® PATORAL**

#### The boost at birth

 Cocktail of energy (MCT, colostrum, cod liver oil, fish oil) and vitamins

250-ml - Liquid

1 dose (2 ml) from birth to renew at 48 hours



Formula designed to limit regurgitation

# **DELTA® EASY EFFECT**

# **Rehydration of piglets**

- Electrolytes (NaCl, NaK)
- Dextrose
- Sodium bic